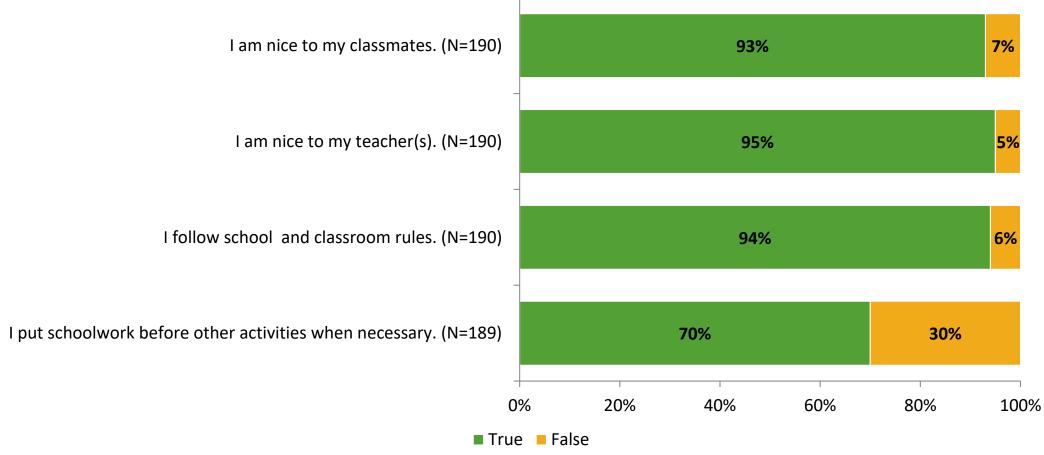

# Student Engagement Survey for Elementary Students: Douglas L. Jamerson Elementary

Results

School Year 2022-2023



#### **Overall Engagement**



# **Overall Engagement (Continued)**





#### **Like School**

Thinking about how you feel/act most of the time, is the following statement true or false?

Generally, I like school. (N=185)



### **Class Experience**





#### **Student Experience**



#### **Academic Support**



#### Relevance



#### **Involvement**



#### **Self-Management**





#### Grit



#### **Acceptance**



# **Relationships with Peers**



# **Relationships with Adults in School**



# Grade

#### **Grade (N=192)**



#### **End of Presentation**



Follow us on Twitter: @k12insight

www.k12insight.com