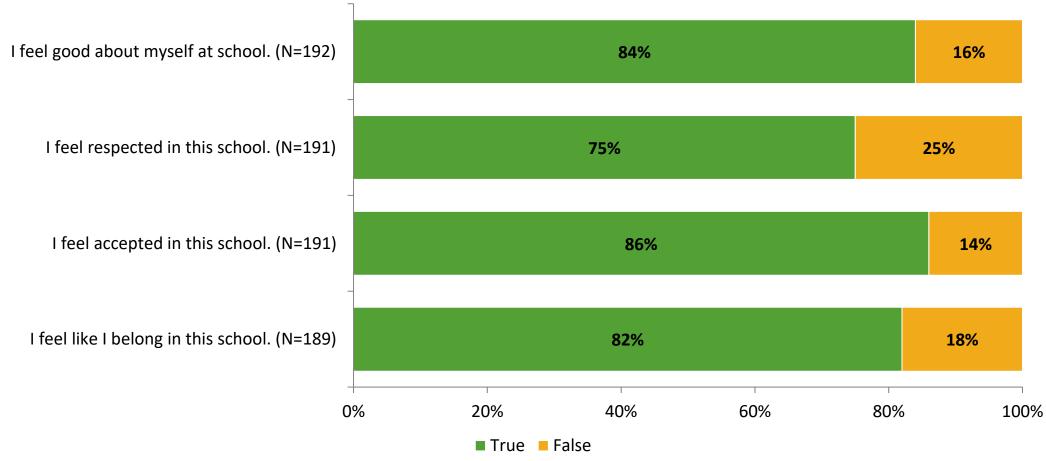

# Student Engagement Survey for Elementary Students: Douglas L. Jamerson Elementary

Results

School Year 2022-2023



#### **Overall Engagement**



# **Overall Engagement (Continued)**





#### **Like School**

Thinking about how you feel/act most of the time, is the following statement true or false?

Generally, I like school. (N=185)



### **Class Experience**





#### **Student Experience**



#### **Academic Support**



#### Relevance



#### **Involvement**



#### **Self-Management**





#### Grit



#### **Acceptance**



# **Relationships with Peers**



# **Relationships with Adults in School**



# Grade

#### **Grade (N=192)**



#### **End of Presentation**



Follow us on Twitter: @k12insight

www.k12insight.com