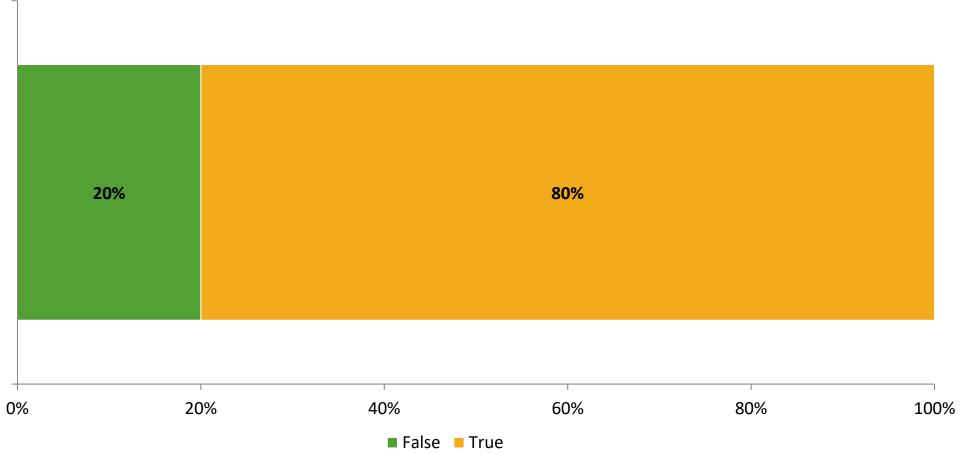

#### **Like School**

Thinking about how you feel/act most of the time, is the following statement true or false?

Generally, I like school. (N=185)