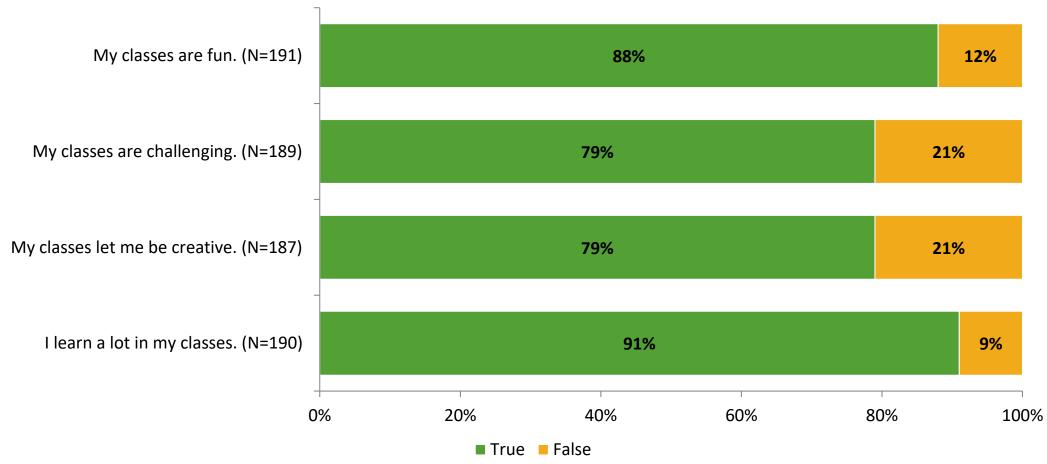

# Student Engagement Survey for Elementary Students: Douglas L. Jamerson Elementary

Results

School Year 2022-2023



#### **Overall Engagement**



# **Overall Engagement (Continued)**





#### **Like School**

Thinking about how you feel/act most of the time, is the following statement true or false?

Generally, I like school. (N=185)



### **Class Experience**





#### **Student Experience**



#### **Academic Support**



#### Relevance



#### **Involvement**



#### **Self-Management**





#### Grit



#### **Acceptance**



# **Relationships with Peers**



# **Relationships with Adults in School**



# Grade

#### **Grade (N=192)**



#### **End of Presentation**



Follow us on Twitter: @k12insight

www.k12insight.com