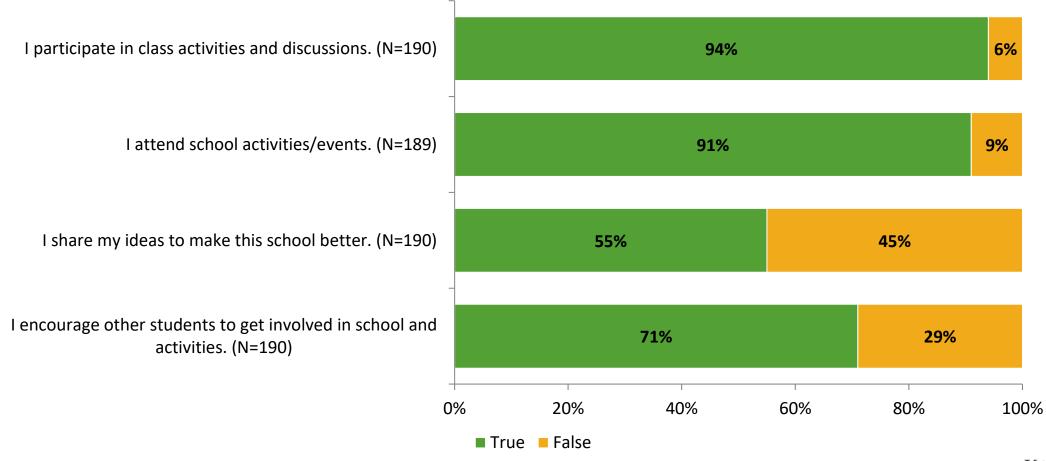

# Student Engagement Survey for Elementary Students: Douglas L. Jamerson Elementary

Results

School Year 2022-2023



#### **Overall Engagement**



# **Overall Engagement (Continued)**





#### **Like School**

Thinking about how you feel/act most of the time, is the following statement true or false?

Generally, I like school. (N=185)



### **Class Experience**





#### **Student Experience**



#### **Academic Support**



#### Relevance



#### **Involvement**



#### **Self-Management**





#### Grit



#### **Acceptance**



# **Relationships with Peers**



# **Relationships with Adults in School**



# Grade

#### **Grade (N=192)**



#### **End of Presentation**



Follow us on Twitter: @k12insight

www.k12insight.com