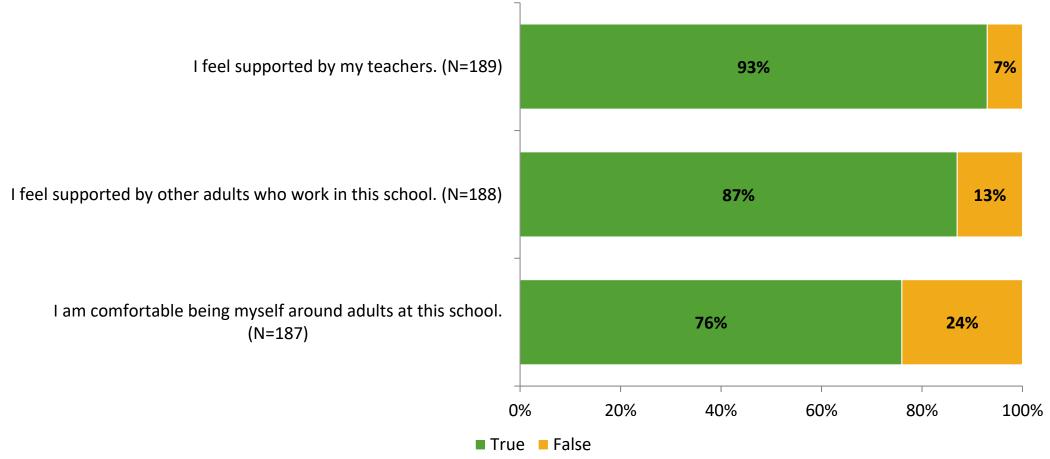

# Student Engagement Survey for Elementary Students: Douglas L. Jamerson Elementary

Results

School Year 2022-2023



#### **Overall Engagement**



# **Overall Engagement (Continued)**





#### **Like School**

Thinking about how you feel/act most of the time, is the following statement true or false?

Generally, I like school. (N=185)



### **Class Experience**





#### **Student Experience**



#### **Academic Support**



#### Relevance



#### **Involvement**



#### **Self-Management**





#### Grit



#### **Acceptance**



# **Relationships with Peers**



# **Relationships with Adults in School**



# Grade

#### **Grade (N=192)**



#### **End of Presentation**



Follow us on Twitter: @k12insight

www.k12insight.com