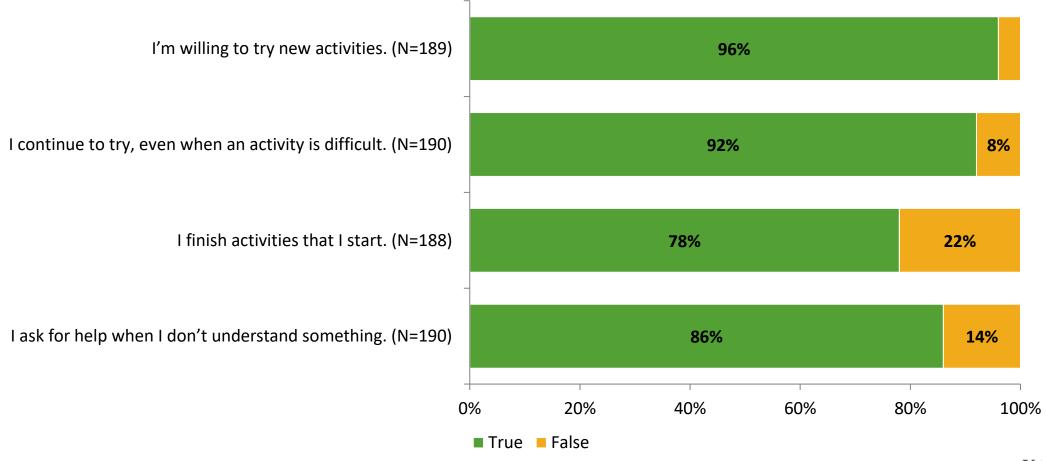

# Student Engagement Survey for Elementary Students: Douglas L. Jamerson Elementary

Results

School Year 2022-2023



#### **Overall Engagement**



# **Overall Engagement (Continued)**





#### **Like School**

Thinking about how you feel/act most of the time, is the following statement true or false?

Generally, I like school. (N=185)



### **Class Experience**





#### **Student Experience**



#### **Academic Support**



#### Relevance



#### **Involvement**



#### **Self-Management**





#### Grit



#### **Acceptance**



# **Relationships with Peers**



# **Relationships with Adults in School**



# Grade

#### **Grade (N=192)**



#### **End of Presentation**



Follow us on Twitter: @k12insight

www.k12insight.com