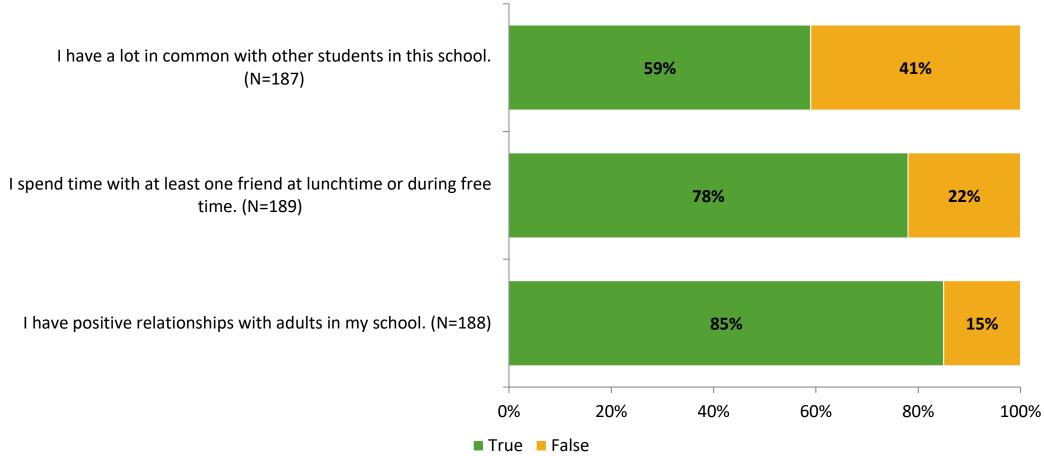

# Student Engagement Survey for Elementary Students: Douglas L. Jamerson Elementary

Results

School Year 2022-2023



#### **Overall Engagement**



# **Overall Engagement (Continued)**





#### **Like School**

Thinking about how you feel/act most of the time, is the following statement true or false?

Generally, I like school. (N=185)



### **Class Experience**





#### **Student Experience**



#### **Academic Support**



#### Relevance



#### **Involvement**



#### **Self-Management**





#### Grit



#### **Acceptance**



# **Relationships with Peers**



# **Relationships with Adults in School**



# Grade

#### **Grade (N=192)**



#### **End of Presentation**



Follow us on Twitter: @k12insight

www.k12insight.com