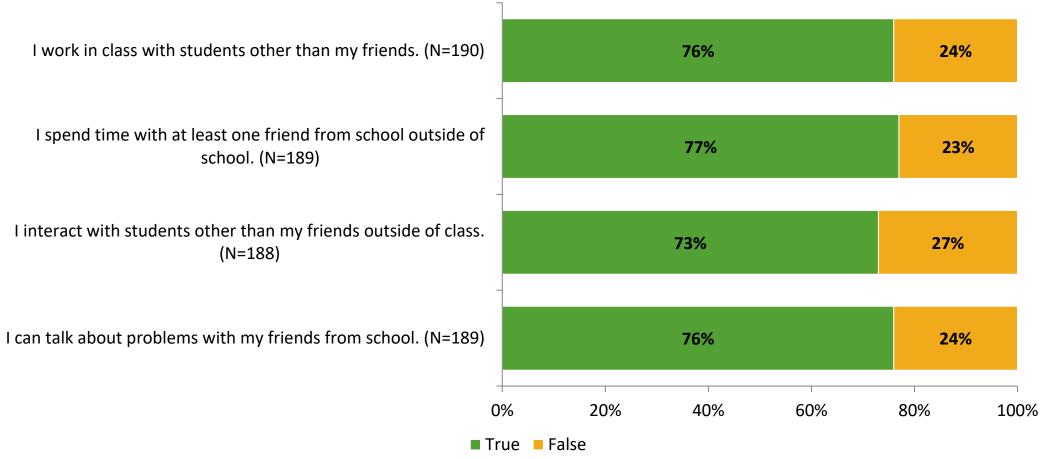

# Student Engagement Survey for Elementary Students: Douglas L. Jamerson Elementary

Results

School Year 2022-2023



#### **Overall Engagement**



# **Overall Engagement (Continued)**





#### **Like School**

Thinking about how you feel/act most of the time, is the following statement true or false?

Generally, I like school. (N=185)



### **Class Experience**





#### **Student Experience**



#### **Academic Support**



#### Relevance



#### **Involvement**



#### **Self-Management**





#### Grit



#### **Acceptance**



# **Relationships with Peers**



# **Relationships with Adults in School**



# Grade

#### **Grade (N=192)**



#### **End of Presentation**



Follow us on Twitter: @k12insight

www.k12insight.com