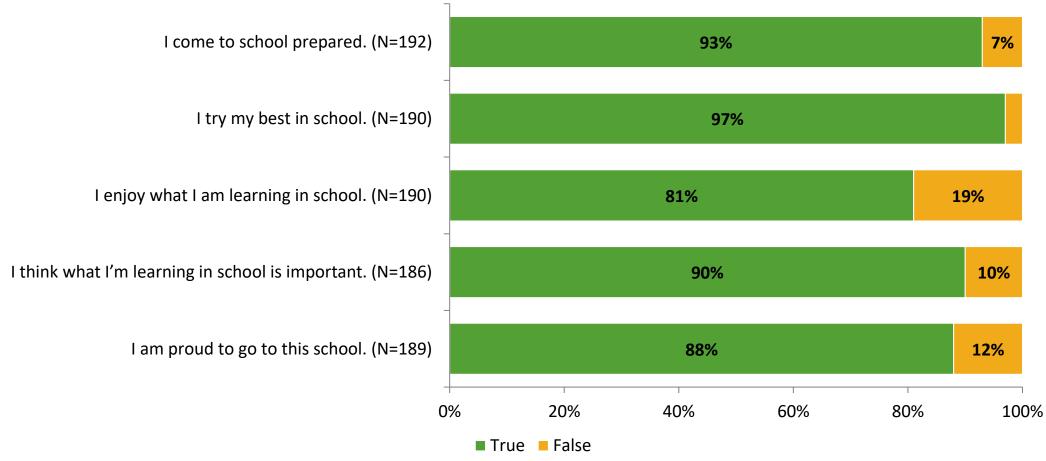

#### Relevance

#### **Involvement**

#### **Self-Management**

#### Grit

#### **Acceptance**