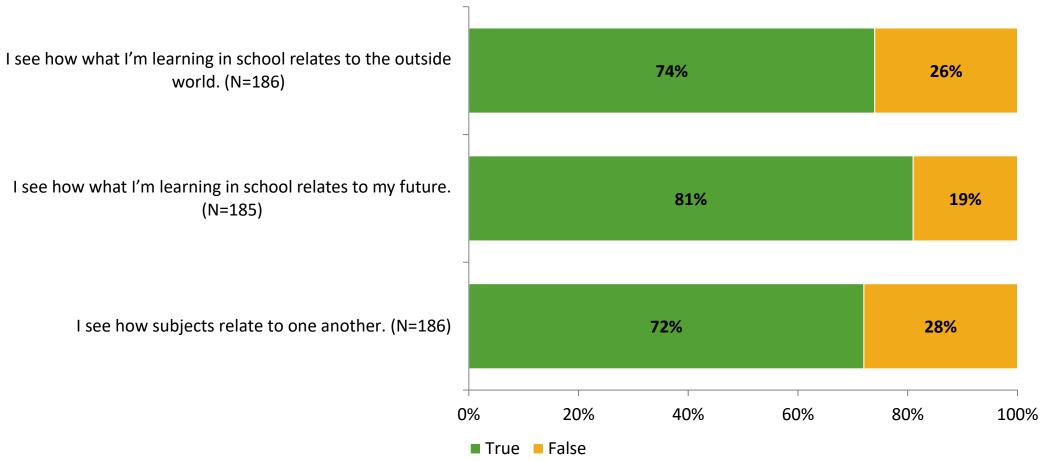

# Student Engagement Survey for Elementary Students: Douglas L. Jamerson Elementary

Results

School Year 2022-2023



#### **Overall Engagement**



# **Overall Engagement (Continued)**





#### **Like School**

Thinking about how you feel/act most of the time, is the following statement true or false?

Generally, I like school. (N=185)



### **Class Experience**





#### **Student Experience**



#### **Academic Support**



#### Relevance



#### **Involvement**



#### **Self-Management**





#### Grit



#### **Acceptance**



# **Relationships with Peers**



# **Relationships with Adults in School**



# Grade

#### **Grade (N=192)**



#### **End of Presentation**



Follow us on Twitter: @k12insight

www.k12insight.com