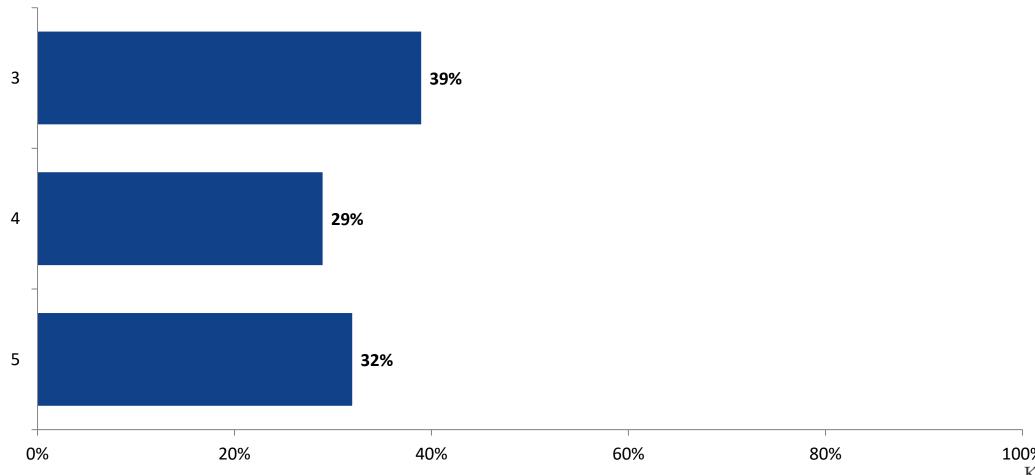

# Student Engagement Survey for Elementary Students: Douglas L. Jamerson Elementary

Results

School Year 2022-2023



#### **Overall Engagement**



# **Overall Engagement (Continued)**





#### **Like School**

Thinking about how you feel/act most of the time, is the following statement true or false?

Generally, I like school. (N=185)



### **Class Experience**





#### **Student Experience**



#### **Academic Support**



#### Relevance



#### **Involvement**



#### **Self-Management**





#### Grit



#### **Acceptance**



# **Relationships with Peers**



# **Relationships with Adults in School**



# Grade

#### **Grade (N=192)**



#### **End of Presentation**



Follow us on Twitter: @k12insight

www.k12insight.com