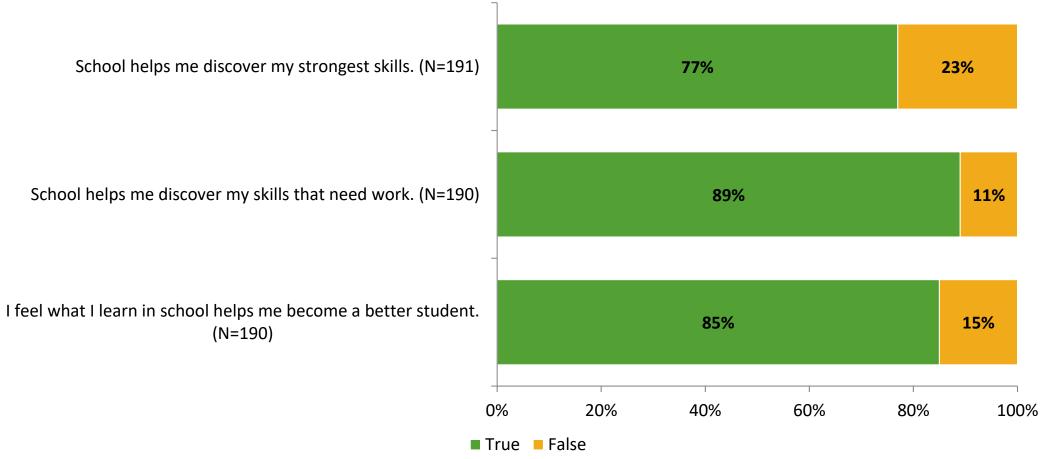

# Student Engagement Survey for Elementary Students: Douglas L. Jamerson Elementary

Results

School Year 2022-2023



#### **Overall Engagement**



# **Overall Engagement (Continued)**





#### **Like School**

Thinking about how you feel/act most of the time, is the following statement true or false?

Generally, I like school. (N=185)



### **Class Experience**





#### **Student Experience**



#### **Academic Support**



#### Relevance



#### **Involvement**



#### **Self-Management**





#### Grit



#### **Acceptance**



# **Relationships with Peers**



# **Relationships with Adults in School**



# Grade

#### **Grade (N=192)**



#### **End of Presentation**



Follow us on Twitter: @k12insight

www.k12insight.com